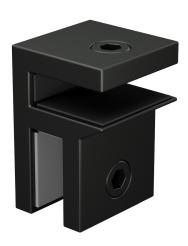

## **Gunmetal Grey Small Glass Brace Bracket**

Used to stiffen and brace a return or hinge panel by fixing a brace panel along the top and tying them together.

Can also be used to tie a Fixed panel back to the wall.

- Small Glass Brace Bracket
- Square Finish Edges
- Brace 8mm thick glass hood to 10mm thick return & hinge panels
- 2 x compression/friction screws
- Slimline Design
- No holes required in glass

Tip: Place bracket ensuring glass door does not hit when swinging inwards.

## Description

Used to stiffen and brace a return or hinge panel by fixing a brace panel along the top and tying them together.

Can also be used to tie a Fixed panel back to the wall.

- Small Glass Brace Bracket
- Square Finish Edges
- Brace 8mm thick glass hood to 10mm thick return & hinge panels
- 2 x compression/friction screws
- Slimline Design
- No holes required in glass

Tip: Place bracket ensuring glass door does not hit when swinging inwards.

// //