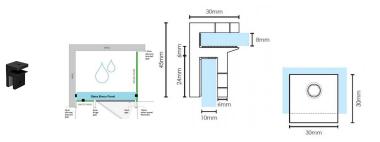

- Small Glass Brace Bracket
- Square Finish Edges
- Brace 8mm thick glass hood to 10mm thick return & hinge panels
- 2 x compression/friction screws
- Slimline Design
- No holes required in glass

Tip: Place bracket ensuring glass door does not hit when swinging inwards.

## Description

Used to stiffen and brace a return or hinge panel by fixing a brace panel along the top and tying them together.

Can also be used to tie a Fixed panel back to the wall.

- Small Glass Brace Bracket
- Square Finish Edges
- Brace 8mm thick glass hood to 10mm thick return & hinge panels
- 2 x compression/friction screws
- Slimline Design
- No holes required in glass