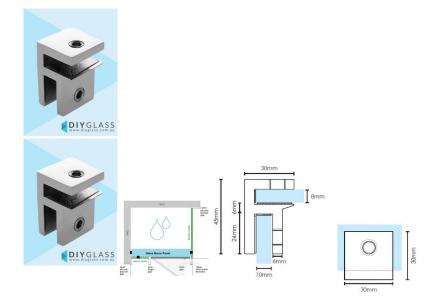

## **Small Glass Brace Bracket - Chrome Plated - For Shower Screen**

Used to stiffen and brace a return or hinge panel by fixing a brace panel along the top and tying them together.

Can also be used to tie a Fixed panel back to the wall.

- Small Glass Brace Bracket
- Square Finish Edges
- Brace 8mm thick glass hood to 10mm thick return & hinge panels
- 2 x compression/friction screws
- Slimline Design
- No holes required in glass
- Made from solid brass

Can also be used to tie a Fixed panel back to the wall.

Small Glass Brace Bracket

- Square Finish Edges
  Brace 8mm thick glass hood to 10mm thick return & hinge panels
  2 x compression/friction screws
  Slimline Design
  No holes required in glass
  Made from solid brass