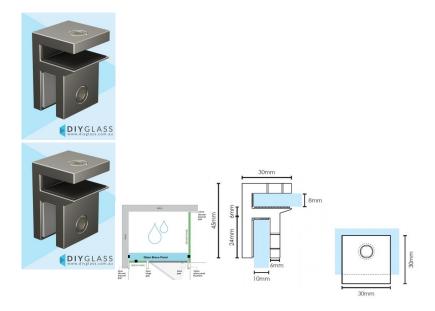

## **Brushed Nickel Small Glass Brace Bracket**

Used to stiffen and brace a return or hinge panel by fixing a brace panel along the top and tying them together.

Can also be used to tie a Fixed panel back to the wall.

- Small Glass Brace Bracket
- Square Finish Edges
- Brace 8mm thick glass hood to 10mm thick return & hinge panels
- 2 x compression/friction screws
- Slimline Design
- No holes required in glass

Tip: Place bracket ensuring glass door does not hit when swinging inwards.

## Description

Used to stiffen and brace a return or hinge panel by fixing a brace panel along the top and tying them together.

Can also be used to tie a Fixed panel back to the wall.

- Small Glass Brace Bracket
- Square Finish Edges

- Brace 8mm thick glass hood to 10mm thick return & hinge panels
  2 x compression/friction screws
  Slimline Design
  No holes required in glass

Tip: Place bracket ensuring glass door does not hit when swinging inwards.