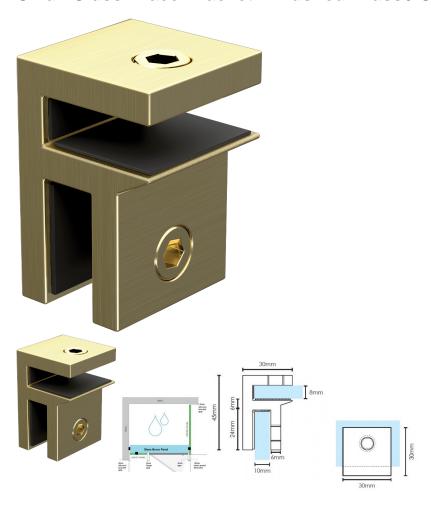

## Small Glass Brace Bracket - Brushed Brass / Gold - For Shower Screen

Used to stiffen and brace a return or hinge panel by fixing a brace panel along the top and tying them together.

Can also be used to tie a Fixed panel back to the wall.

- Small Glass Brace Bracket
- Square Finish Edges
- Brace 8mm thick glass hood to 10mm thick return & hinge panels
- 2 x compression/friction screws
- Slimline Design
- No holes required in glass

Tip: Place bracket ensuring glass door does not hit when swinging inwards.

## Description

Used to stiffen and brace a return or hinge panel by fixing a brace panel along the top and tying them together.

Can also be used to tie a Fixed panel back to the wall.

- Small Glass Brace Bracket
- Square Finish Edges
- Brace 8mm thick glass hood to 10mm thick return & hinge panels
- 2 x compression/friction screws
- Slimline Design
- No holes required in glass

Tip: Place bracket ensuring glass door does not hit when swinging inwards.

// //