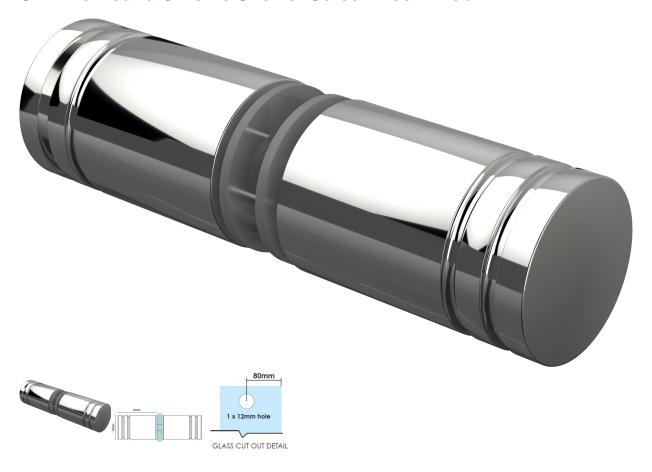

## Slimline Round Chrome Shower Screen Door Knob

- Slimline 25mm Diameter Round Knob for Glass Shower Screen Door
- Chrome Plated Finish
- Double pull knob
- Suits 6mm, 8mm, 10mm and 12mm thick glass
- Requires a 12mm hole in the door
- Made from Solid Brass
- Nylon spacers and gaskets included to prevent glass/metal contact

Rating: Not Rated Yet **Price** \$ 21.00

\$ 21.00

Ask a question about this product

Description

1 / 2

- Slimline 25mm Diameter Round Knob for Glass Shower Screen Door
- Chrome Plated Finish
- Double pull knob
- Suits 6mm, 8mm, 10mm and 12mm thick glass
- Requires a 12mm hole in the doorMade from Solid Brass
- Nylon spacers and gaskets included to prevent glass/metal contact