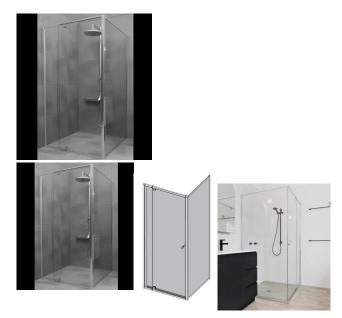

## Silver Framed Corner Shower Screen

- 1950mm High
- 6mm Clear Toughed Glass
- 2 x 20mm U Channels for walls
- Pivot Door with Fixed Panel
- Bright Silver Frame
- Easily width Adjustable with telescopic extrusion Design
- High Quality Pivot Hinges
- Magnetic Water Seals
- Slimline Strong Aluminium Frame
- U Channels allow flexibility for installation
- Install on Tiles or Showerbases

## Description

- 1950mm High
- 6mm Clear Toughed Glass
- 2 x 20mm U Channels for walls
  Pivot Door with Fixed Panel

- Bright Silver FrameEasily width Adjustable with telescopic extrusion Design
- High Quality Pivot Hinges
- Magnetic Water Seals
- Slimline Strong Aluminium Frame
- U Channels allow flexibility for installation
  Install on Tiles or Showerbases