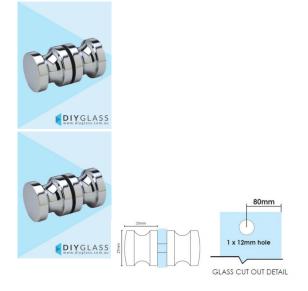

## **Round Recessed Chrome Shower Screen Door Knob**

- Round Recessed Knob for Glass Shower Screen Door
- Chrome Plated
- Double pull knob
- Suits 8mm, 10mm and 12mm thick glass
- Requires a 12mm hole in the door
- Made from Solid Brass
- Nylon spacers and gaskets included to prevent glass/metal contact

Rating: Not Rated Yet **Price** \$ 21.00

\$21.00

Ask a question about this product

Description

- Round Recessed Knob for Glass Shower Screen Door
- Chrome Plated
- Double pull knob
- Suits 8mm, 10mm and 12mm thick glass
- Requires a 12mm hole in the door
- Made from Solid Brass
- Nylon spacers and gaskets included to prevent glass/metal contact