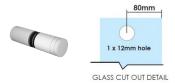

## **Matt White Round Glass Shower Screen Door Knob**

- Round Knob for Glass Shower Screen Door
- Matt White Finish
- Double pull knob
- Suits 8mm, 10mm and 12mm thick glass
- Requires a 12mm hole in the door
- Made from Solid Brass
- Nylon spacers and gaskets included to prevent glass/metal contact

## Description

- Round Knob for Glass Shower Screen Door
- Matt White Finish
- Double pull knob
- Suits 8mm, 10mm and 12mm thick glass
- Requires a 12mm hole in the door
- Made from Solid Brass
- Nylon spacers and gaskets included to prevent glass/metal contact