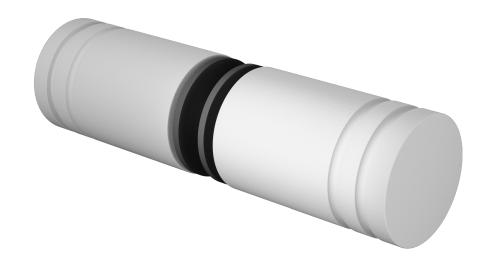

## **Matt White Round Glass Shower Screen Door Knob**

- Round Knob for Glass Shower Screen Door
- Matt White Finish
- Double pull knob
- Suits 8mm, 10mm and 12mm thick glass
- Requires a 12mm hole in the door
- Made from Solid Brass
- Nylon spacers and gaskets included to prevent glass/metal contact

## Description

- Round Knob for Glass Shower Screen Door
- Matt White Finish
- Double pull knob
- Suits 8mm, 10mm and 12mm thick glass
- Requires a 12mm hole in the door
- Made from Solid Brass
- Nylon spacers and gaskets included to prevent glass/metal contact