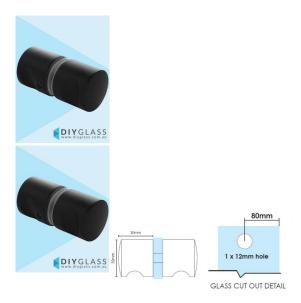

## **Round Matt Black Shower Screen Door Knob**

- Round with finger notch Knob for Shower Screen Door
- Matt Black Finish
- Double pull knob
- Suits 8mm, 10mm and 12mm thick glass
- Requires a 12mm Hole in the Glass
- Made from Solid Brass
- Nylon spacers and gaskets included to prevent glass/metal contact

## Description

- Round with finger notch Knob for Shower Screen Door
- Matt Black Finish
- Double pull knob
- Suits 8mm, 10mm and 12mm thick glass
- Requires a 12mm Hole in the Glass
- Made from Solid Brass
- Nylon spacers and gaskets included to prevent glass/metal contact