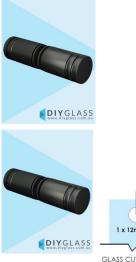

## **Gunmetal Grey Round Glass Shower Screen Door Knob**

80mm

- Round Knob for Glass Shower Screen Door
- Gunmetal Grey Finish
- Double pull knob
- Suits 8mm, 10mm and 12mm thick glass
- Requires a 12mm hole in the door
- Made from Solid Brass
- Nylon spacers and gaskets included to prevent glass/metal contact

## Description

- Round Knob for Glass Shower Screen Door
- Gunmetal Grey Finish
- Double pull knob
- Suits 8mm, 10mm and 12mm thick glass
- Requires a 12mm hole in the door
- Made from Solid Brass
- Nylon spacers and gaskets included to prevent glass/metal contact