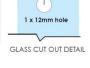

## **Gunmetal Grey Round Glass Shower Screen Door Knob**

80mm

- Round Knob for Glass Shower Screen Door
- Gunmetal Grey Finish
- Double pull knob
- Suits 8mm, 10mm and 12mm thick glass
- Requires a 12mm hole in the door
- Made from Solid Brass
- Nylon spacers and gaskets included to prevent glass/metal contact

## Description

- Round Knob for Glass Shower Screen Door
- Gunmetal Grey Finish
- Double pull knob
- Suits 8mm, 10mm and 12mm thick glass
- Requires a 12mm hole in the door
- Made from Solid Brass
- Nylon spacers and gaskets included to prevent glass/metal contact