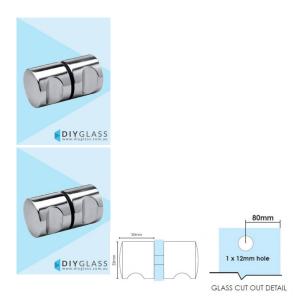

## **Round Chrome Shower Screen Door Knob**

- Round with finger notch Knob for Glass Shower Screen Door
- Chrome Plated Finish
- Double pull knob
- Suits 8mm, 10mm and 12mm thick glass
- Requires a 12mm hole in the door
- Made from Solid Brass
- Nylon spacers and gaskets included to prevent glass/metal contact

## Description

- Round with finger notch Knob for Glass Shower Screen Door
- Chrome Plated Finish
- Double pull knob
- Suits 8mm, 10mm and 12mm thick glass
- Requires a 12mm hole in the door
- Made from Solid Brass
- Nylon spacers and gaskets included to prevent glass/metal contact