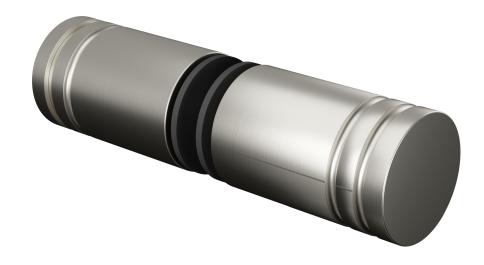

## **Brushed Nickel Round Glass Shower Screen Door Knob**

- Round Knob for Glass Shower Screen Door
- Brushed Nickel Finish
- Double pull knob
- Suits 8mm, 10mm and 12mm thick glass
- Requires a 12mm hole in the door
- Made from Solid Brass
- Nylon spacers and gaskets included to prevent glass/metal contact

## Description

- Round Knob for Glass Shower Screen Door
- Brushed Nickel Finish
- Double pull knob
- Suits 8mm, 10mm and 12mm thick glass
- Requires a 12mm hole in the door
- Made from Solid Brass
- Nylon spacers and gaskets included to prevent glass/metal contact