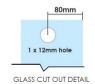

## **Brushed Nickel Round Glass Shower Screen Door Knob**

- Round Knob for Glass Shower Screen Door
- Brushed Nickel Finish
- Double pull knob
- Suits 8mm, 10mm and 12mm thick glass
- Requires a 12mm hole in the door
- Made from Solid Brass
- Nylon spacers and gaskets included to prevent glass/metal contact

## Description

- Round Knob for Glass Shower Screen Door
- Brushed Nickel Finish
- Double pull knob
- Suits 8mm, 10mm and 12mm thick glass
- Requires a 12mm hole in the door
- Made from Solid Brass
- Nylon spacers and gaskets included to prevent glass/metal contact