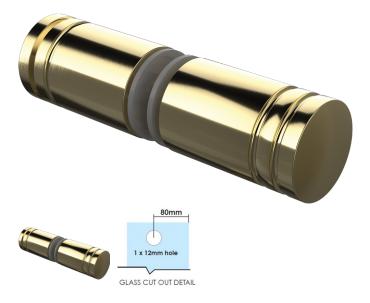

## Round Slimline Brushed Brass / Gold Shower Screen Door Knob

- Round Knob for Glass Shower Screen Door
- Brushed Brass / Gold Finish
- Double pull knob
- Suits 8mm, 10mm and 12mm thick glass
- Requires a 12mm hole in the door
- Made from Solid Brass
- Nylon spacers and gaskets included to prevent glass/metal contact

## Description

- Round Knob for Glass Shower Screen Door
- Brushed Brass / Gold Finish
- Double pull knob
- Suits 8mm, 10mm and 12mm thick glass
- Requires a 12mm hole in the door
- Made from Solid Brass
- Nylon spacers and gaskets included to prevent glass/metal contact