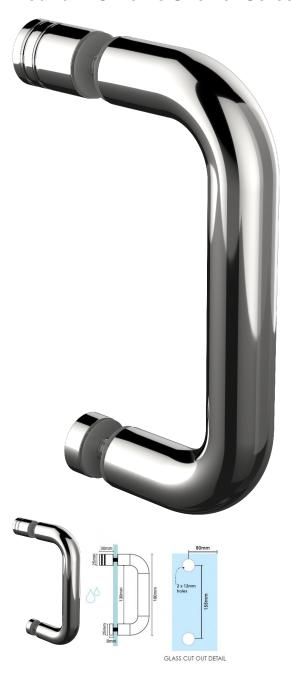

## **Round D Chrome Shower Screen Door Handle**

- Round D Handle Shower Screen Door Handle
- Stainless steel in a mirror finish
- Pull Knob on inside of Door Panel and D Handle on the outside
- Suits 8mm, 10mm and 12mm thick glass
- Requires 2 x 12mm holes at 155mm centres
- Nylon spacers and gaskets included to prevent glass/metal contact

## Description

- Round D Handle Shower Screen Door Handle
- Stainless steel in a mirror finish
- Pull Knob on inside of Door Panel and D Handle on the outside
- Suits 8mm, 10mm and 12mm thick glass
  Requires 2 x 12mm holes at 155mm centres
- Nylon spacers and gaskets included to prevent glass/metal contact