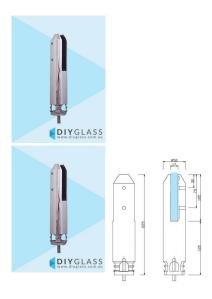

## **Round Core Hole Spigot**

- Friction Fit No holes in glass required
- 2205 Grade Stainless Steel
- 50mm Diameter
- Extension available for extra height or anchoring
- Suitable for Glass Balustrade or Pool Fence applications
- Load test certificates available if required.
- Available in Mirror or Satin Finish

## **Round Core Hole Spigot**

- Friction Fit No holes in glass required
- 2205 Grade Stainless Steel
- 50mm Diameter

1 / 2

- Extension available for extra height or anchoringSuitable for Glass Balustrade or Pool Fence applications
- Load test certificates available if required.
- Available in Mirror or Satin Finish