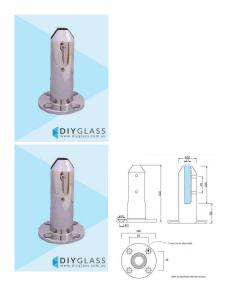

## **Round Base Plated Stainless Spigot for Glass Balustrade**

Use on glass balustrading or pool fencing.

- Easy Top Mount Base Plate Installation
- Friction Fit Glass (no holes in glass required)
- Suits 12mm thick glass
- 2205 Grade Stainless Steel
- 50mm Front profile
- 4 x 11mm Counter Sunk Holes for timber screw or Countersunk bolt installation
- Suitable for Glass Balustrade or Pool Fence Applications
- Load test certificates& available if required.
- Available in Mirror or Satin finish.

## Description

Use on glass balustrading or pool fencing.

- Easy Top Mount Base Plate Installation
- Friction Fit Glass (no holes in glass required)
- Suits 12mm thick glass
- 2205 Grade Stainless Steel
- 50mm Front profile
- 4 x 11mm Counter Sunk Holes for timber screw or Countersunk bolt installation
- Suitable for Glass Balustrade or Pool Fence Applications
- Load test certificates& available if required.
- Available in Mirror or Satin finish.

## Click Here to view our Base Plate Spigot Installation Guide

// //