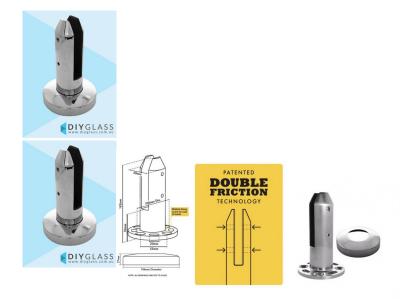

## **Round Double Friction Base Plate Pool Fence Spigot**

Use on glass pool fencing.

- Double Friction for easy glass alignment (glass can be adjusted in both directions)
- Includes Cover
- Easy Top Mount Base Plate Installation
- Friction Fit Glass (no holes in glass required)
- · Contemporary tapered top to comply with 'no toe hole' requirements
- · Suits 12mm thick glass
- 2205 Grade Stainless Steel
- 50mm Front profile
- Base plate has 4x countersunk holes to enable flush fixing
- Tapered packer included (1mm to 1.5mm) to enable tilt adjustment of glass
- Suitable for Glass Pool Fence Applications
- Load test certificates available if required.Available in Mirror or Satin finish.

Rating: Not Rated Yet **Price** \$ 49.00

\$49.00

Ask a question about this product

Description

Use on glass pool fencing.

- Double Friction for easy glass alignment (glass can be adjusted in both directions)
- Includes Cover
- Easy Top Mount Base Plate Installation
- Friction Fit Glass (no holes in glass required)
  Contemporary tapered top to comply with 'no toe hole' requirements
- Suits 12mm thick glass
- 2205 Grade Stainless Steel
- 50mm Front profile
- Base plate has 4x countersunk holes to enable flush fixing
- Tapered packer included (1mm to 1.5mm) to enable tilt adjustment of glass
- Suitable for Glass Pool Fence Applications
  Load test certificates available if required.
- Available in Mirror or Satin finish.