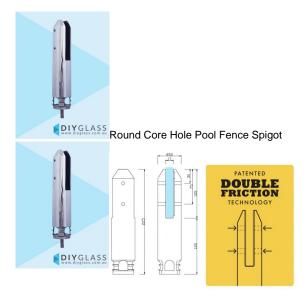

## **Round Core Hole Pool Fence Spigot**

Use on glass pool fencing.

- Double Friction for easy glass alignment (glass can be adjusted in both directions)
- Includes Cover
- Core Hole Installation
- Friction Fit Glass (no holes in glass required)
- Contemporary tapered top to comply with 'no toe hole' requirements
- Suits 12mm thick glass
- 2205 Grade Stainless Steel
- 50mm Front profile
- Tapered packer included (1mm to 1.5mm) to enable tilt adjustment of glass
- Suitable for Glass Pool Fence Applications
- Load test certificates available if required.
- Available in Mirror or Satin finish.

## Description

Use on glass pool fencing.

• Double Friction for easy glass alignment (glass can be adjusted in both directions)

- Includes Cover
- Core Hole Installation
- Friction Fit Glass (no holes in glass required)
  Contemporary tapered top to comply with 'no toe hole' requirements
- Suits 12mm thick glass2205 Grade Stainless Steel
- 50mm Front profile
  Tapered packer included (1mm to 1.5mm) to enable tilt adjustment of glass
- Suitable for Glass Pool Fence Applications
  Load test certificates available if required.
- Available in Mirror or Satin finish.