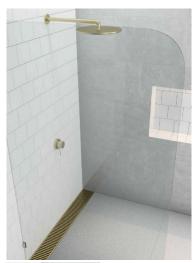

## **Radius Corner Shower Screen Panel**

## Shower Screen Fixed Panel

- 1. Grade "A" Clear Toughened Glass 2. 200mm Radius in Top Corner
- 3. Rotate glass for Right and Left Hand Installation
- 4. 2050mm High
- 5. 10mm Toughened Safety Glass with Polished Edges
- 6. Available in 3 widths Select your width from the list

Rating: Not Rated Yet

**Price** \$ 0.00

\$ 0.00

Ask a question about this product

Description

Shower Screen Fixed Panel

1 / 2

- 1. Grade "A" Clear Toughened Glass 2. 200mm Radius in Top Corner
- 3. Rotate glass for Right and Left Hand Installation 4. 2050mm High
- 5. 10mm Toughened Safety Glass with Polished Edges 6. Available in 3 widths Select your width from the list