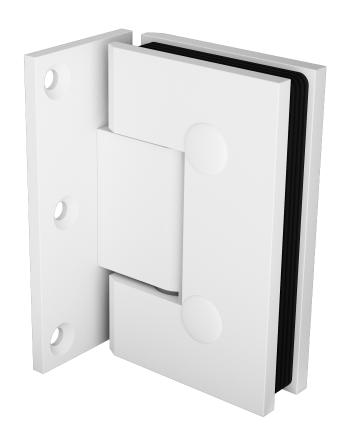

## Matt White Glass Shower Screen Offset Wall to Glass Door Hinge

## 2 required per door

- Matt White Finish
- Offset Wall to Glass Hinge
- 3 x Fixing Holes
- Square Finish Edges
- Suitable for 8mm & 10mm Glass
- "D" Style Glass Cutouts
- Self Closing from approximately 25 Degrees
- Dual Action opens inwards and outwards
- Made from solid brass
- Fixing Screws included
- Allen Key & Gaskets included