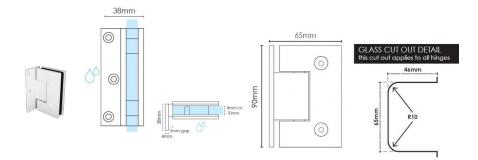

## 2 required per door

- Matt White Finish
- Offset Wall to Glass Hinge
- 3 x Fixing Holes
- Square Finish Edges
- Suitable for 8mm & 10mm Glass
- "D" Style Glass Cutouts
- Self Closing from approximately 25 Degrees
- Dual Action opens inwards and outwards
- Made from solid brass
- Fixing Screws included
- Allen Key & Gaskets included