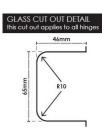

## 2 required per door

- Offset Wall to Glass Hinge
- 3 x Fixing Holes
- Square Finish Edges
- Suitable for 8mm & 10mm Glass
- "D" Style Glass Cutouts
- Self Closing from approximately 25 Degrees
- Dual Action opens inwards and outwards
- Made from solid brass
- Fixing Screws included
- Allen Key & Gaskets included

- Offset Wall to Glass Hinge
- 3 x Fixing Holes
- Square Finish EdgesSuitable for 8mm & 10mm Glass
- "D" Style Glass Cutouts
- Self Closing from approximately 25 Degrees
- Dual Action opens inwards and outwards
- Made from solid brass
- Fixing Screws included
- Allen Key & Gaskets included