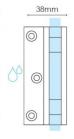

## Offset Wall to Glass Chrome Shower Screen Door Hinge

## 2 required per door

- Offset Wall to Glass Hinge
- 3 x Fixing Holes
- Square Finish Edges
- Suitable for 8mm & 10mm Glass
- "D" Style Glass Cutouts
- Self Closing from approximately 25 Degrees
- Dual Action opens inwards and outwards
- Made from solid brass
- Fixing Screws included
- Allen Key & Gaskets included

- Offset Wall to Glass Hinge
- 3 x Fixing Holes
- Square Finish EdgesSuitable for 8mm & 10mm Glass
- "D" Style Glass Cutouts
- Self Closing from approximately 25 Degrees
- Dual Action opens inwards and outwards
- Made from solid brass
- Fixing Screws included
- Allen Key & Gaskets included