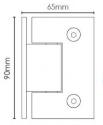

## 2 required per door

- Offset Wall to Glass Hinge
- 3 x Fixing Holes
- Square Finish Edges
- Suitable for 8mm & 10mm Glass
- "D" Style Glass Cutouts
- Self Closing from approximately 25 Degrees
- Dual Action opens inwards and outwards
- Made from solid brass
- Fixing Screws included
- Allen Key & Gaskets included

- Offset Wall to Glass Hinge
- 3 x Fixing Holes
- Square Finish EdgesSuitable for 8mm & 10mm Glass
- "D" Style Glass Cutouts
- Self Closing from approximately 25 Degrees
- Dual Action opens inwards and outwards
- Made from solid brass
- Fixing Screws included
- Allen Key & Gaskets included