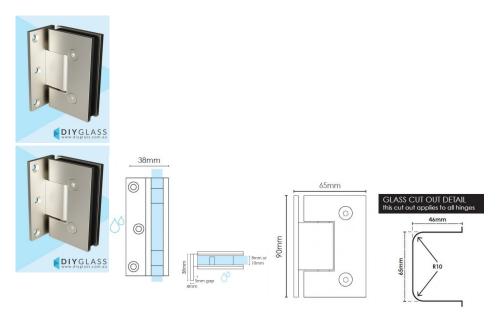

## 2 required per door

- Brushed Nickel Finish
- Offset Wall to Glass Hinge
- 3 x Fixing Holes
- Square Finish Edges
- Suitable for 8mm & 10mm Glass
- "D" Style Glass Cutouts
- Self Closing from approximately 25 Degrees
- Dual Action opens inwards and outwards
- Made from solid brass
- Fixing Screws included
- Allen Key & Gaskets included

## 2 required per door

- Brushed Nickel Finish
- Offset Wall to Glass Hinge
- 3 x Fixing HolesSquare Finish Edges
- Suitable for 8mm & 10mm Glass"D" Style Glass Cutouts
- Self Closing from approximately 25 Degrees
- Dual Action opens inwards and outwards
- Made from solid brass
- Fixing Screws includedAllen Key & Gaskets included