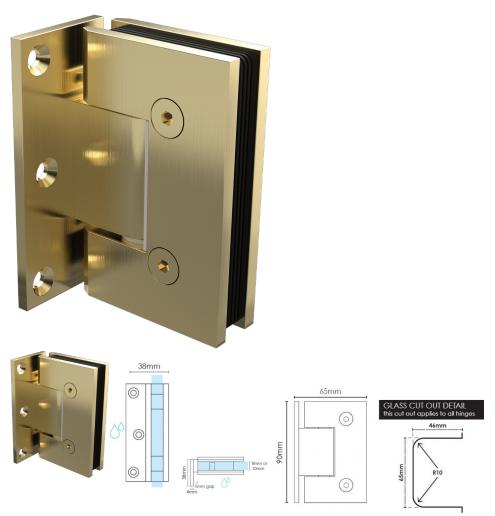

## Offset Wall to Glass Brushed Brass / Gold Shower Screen Door Hinge

## 2 required per door

- Brushed Brass / Gold Finish
- Offset Wall to Glass Hinge
- 3 x Fixing Holes
- Square Finish Edges
- Suitable for 8mm & 10mm Glass
- "D" Style Glass Cutouts
- Self Closing from approximately 25 Degrees
- Dual Action opens inwards and outwards
- Made from solid brass
- Fixing Screws included
- Allen Key & Gaskets included

## 2 required per door

- Brushed Brass / Gold FinishOffset Wall to Glass Hinge
- 3 x Fixing Holes
- Square Finish Edges
- Suitable for 8mm & 10mm Glass
- "D" Style Glass Cutouts
- Self Closing from approximately 25 Degrees
- Dual Action opens inwards and outwards
  Made from solid brass

- Fixing Screws includedAllen Key & Gaskets included

Maximum Door Weight when 2 hinges used is 35kg

Maximum Door Width when 2 hinges used is 800mm

// //