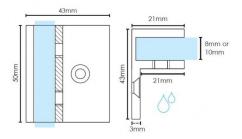

## 3 Per Panel recommended

These are easier to install then the hidden screw wall bracket. The screw can be marked and installed with the glass standing in place.

- Offset Wall Bracket for Shower Screens
- Matt White Finish
- 3mm Gap between glass and wall
- Square Finish Edges
- Suitable for 8mm & 10mm Glass
- 2 x Compression/Friction screws
- No holes in glass required
- Made from solid brass
- 1 x Fixing screw and Clear Gaskets Provided

- Offset Wall Bracket for Shower Screens
- Matt White Finish
- 3mm Gap between glass and wall
- Square Finish Edges
- Suitable for 8mm & 10mm Glass
- 2 x Compression/Friction screws
- No holes in glass required
- Made from solid brass
- 1 x Fixing screw and Clear Gaskets Provided