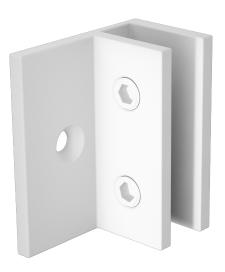

## Matt White Glass Shower Screen Offset Wall Bracket

Used to fix Hinge and Return/Fixed panels to the wall in a shower screen.

## 3 Per Panel recommended

These are easier to install then the hidden screw wall bracket. The screw can be marked and installed with the glass standing in place.

- Offset Wall Bracket for Shower Screens
- Matt White Finish
- 3mm Gap between glass and wall
- Square Finish Edges
- Suitable for 8mm & 10mm Glass
- 2 x Compression/Friction screws
- No holes in glass required
- Made from solid brass
- 1 x Fixing screw and Clear Gaskets Provided

- Offset Wall Bracket for Shower Screens
- Matt White Finish
- 3mm Gap between glass and wall
- Square Finish Edges
- Suitable for 8mm & 10mm Glass
- 2 x Compression/Friction screws
- No holes in glass required
- Made from solid brass
- 1 x Fixing screw and Clear Gaskets Provided