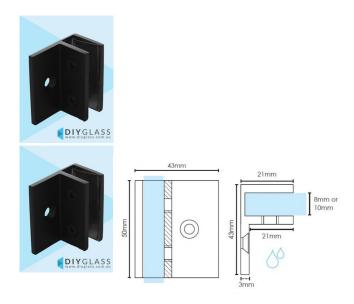

## Offset Wall Bracket - Matt Black - For Glass Shower Screen

Used to fix Hinge and Return/Fixed panels to the wall.

## 3 Per Panel recommended

These are easier to install then the hidden screw wall bracket. The screw can be marked and installed with the glass standing in place.

- · Wall Bracket
- Matt Black Finish
- 3mm Gap between glass and wall
- Square Finish Edges
- Suitable for 8mm & 10mm Glass
- 2 x Compression/Friction screws
- No holes in glass required
- Made from solid brass
- 1 x Fixing screw and Clear Gaskets Provided

## Description

Used to fix Hinge and Return/Fixed panels to the wall.

## 3 Per Panel recommended

These are easier to install then the hidden screw wall bracket. The screw can be marked and installed with the glass standing in place.

- Wall Bracket
- Matt Black Finish
- 3mm Gap between glass and wall
- Square Finish Edges
- Suitable for 8mm & 10mm Glass
- 2 x Compression/Friction screws
- · No holes in glass required
- Made from solid brass
- 1 x Fixing screw and Clear Gaskets Provided