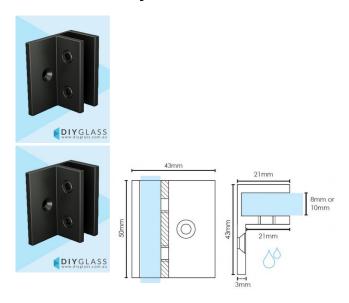

## **Gunmetal Grey Glass Shower Screen Offset Wall Bracket**

Used to fix Hinge and Return/Fixed panels to the wall in a shower screen.

## 3 Per Panel recommended

These are easier to install then the hidden screw wall bracket. The screw can be marked and installed with the glass standing in place.

- · Offset Wall Bracket for Shower Screens
- Gunmetal Grey Finish
- 3mm Gap between glass and wall
- Square Finish Edges
- Suitable for 8mm & 10mm Glass
- 2 x Compression/Friction screws
- No holes in glass required
- Made from solid brass
- 1 x Fixing screw and Clear Gaskets Provided

## Description

Used to fix Hinge and Return/Fixed panels to the wall in a shower screen.

## 3 Per Panel recommended

These are easier to install then the hidden screw wall bracket. The screw can be marked and installed with the glass standing in place.

- Offset Wall Bracket for Shower Screens
- · Gunmetal Grey Finish
- 3mm Gap between glass and wall
- Square Finish Edges
- Suitable for 8mm & 10mm Glass
- 2 x Compression/Friction screws
- · No holes in glass required
- Made from solid brass
- 1 x Fixing screw and Clear Gaskets Provided