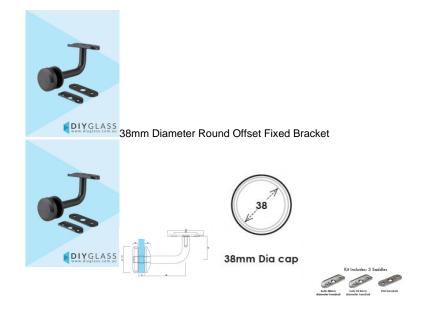

## Black38mm Diameter Round Offset Fixed Bracket - Suits Round and Flat Rails

- Black 38mm Diameter Round Cap
- Suits round or flat rails
- Includes 3 Saddles 38mm, 50mm and Flat. You can simply change the saddle to use with different profile handrails.
- Requires a 20mm Diameter Hole in the glass
- Use with our pre-drilled 970mm and 1280mm glass panels

## Description

- Black 38mm Diameter Round Cap
- Suits round or flat rails
- Includes 3 Saddles 38mm, 50mm and Flat. You can simply change the saddle to use with different profile handrails.
- Requires a 20mm Diameter Hole in the glass