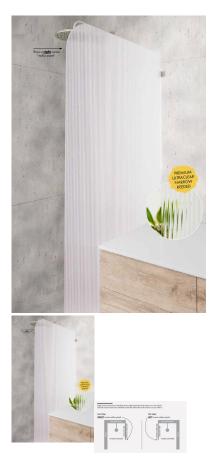

## Narrow Reeded Radius Corner Shower Screen Panel

Shower Screen Fixed Panel

- 1. Ultraclear Narrow Reeded Glass
- 2. 200mm Radius in Top Left or Right Corners
- 3. 2050mm High
- 4. 10mm Toughened Safety Glass with Polished Edges 5. Available in 3 widths Select your width from the list

Rating: Not Rated Yet Price \$ 0.00

\$ 0.00

Ask a question about this product

Description

Shower Screen Fixed Panel

- 1. Ultraclear Narrow Reeded Glass
- 2. 200mm Radius in Top Left or Right Corners
- 3. 2050mm High
- 4. 10mm Toughened Safety Glass with Polished Edges
- 5. Available in 3 widths Select your width from the list