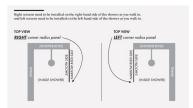

Right screens need to be installed on the right-hand side of the shower as you walk in, and left screens need to be installed on the left-hand side of the shower as you walk in.