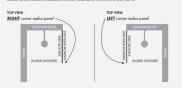

Right screens need to be installed on the right-hand side of the shower as you walk in, and left screens need to be installed on the left-hand side of the shower as you walk in.