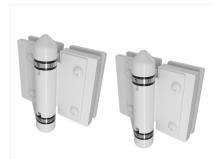

## **Matt White Glass to Glass Spring Hinge**

## Description

- Matt White Glass to Glass Gate Hinge
- Use for Glass Pool Fence Gate or Glass Balustrade Gate
- Suits 8 & 10mm Glass Gates
- Suits 12mm Hinge Panel
- 316 Grade Stainless powder coated backing plate