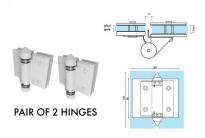

## PAIR OF 2 HINGES

- Matt White Glass to Glass Gate Hinge
- Use for Glass Pool Fence Gate or Glass Balustrade Gate
- Suits 8 & 10mm Glass Gates
- Suits 12mm Hinge Panel
- 316 Grade Stainless powder coated backing plate
- · Sold as a pair
- Gate needs to be drilled with 4 x 10mm Holes (24mm in from the side and 47 apart)
- Hinge panel needs to be drilled 4 x 14mm Holes (40mm in from the side and 60mm apart)
- For best results allow for a 16mm gap between the hinge panel and gate

- Sold as a pair
- Gate needs to be drilled with 4 x 10mm Holes (24mm in from the side and 47 apart)
- Hinge panel needs to be drilled 4 x 14mm Holes (40mm in from the side and 60mm apart)
- For best results allow for a 16mm gap between the hinge panel and gate