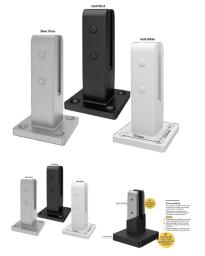

## **Coming Soon Matt White Base Plate Spigot**

- · High-technology insulated pool fencing spigot
- Electrical Insulation Tested
- Durable polymer insulating barrier precisely formed over premium SS2205 stainless steel
- 47mm front profile
- Tapered, anti-toe-hold top design
- Compatible with frameless glass 12mm toughened panels

Rating: Not Rated Yet **Price** \$ 0.00

\$ 0.00

Ask a question about this product

Description

- High-technology insulated pool fencing spigot
- Electrical Insulation Tested
- Durable polymer insulating barrier precisely formed over premium SS2205 stainless steel
- 47mm front profile
- Tapered, anti-toe-hold top design
- Compatible with frameless glass 12mm toughened panels