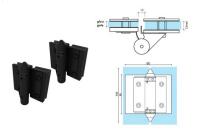

## **Matt Black Glass to Glass Spring Hinge**

- Matt Black Glass to Glass Gate Hinge
- Use for Glass Pool Fence Gate or Glass Balustrade Gate
- Suits 8 & 10mm Glass Gates
- Suits 12mm Hinge Panel
- 316 Grade Stainless powder coated backing plate
- · Sold as a pair
- Gate needs to be drilled with 4 x 10mm Holes (24mm in from the side and 47 apart)
- Hinge panel needs to be drilled 4 x 14mm Holes (40mm in from the side and 60mm apart)
- For best results allow for a 16mm gap between the hinge panel and gate

- Sold as a pair
- Gate needs to be drilled with 4 x 10mm Holes (24mm in from the side and 47 apart)
- Hinge panel needs to be drilled 4 x 14mm Holes (40mm in from the side and 60mm apart)
- For best results allow for a 16mm gap between the hinge panel and gate