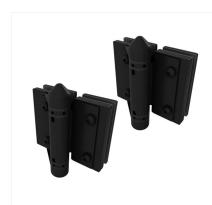

## **Matt Black Glass to Glass Spring Hinge**

- Matt Black Glass to Glass Gate Hinge
- Use for Glass Pool Fence Gate or Glass Balustrade Gate
- Suits 8 & 10mm Glass Gates
- Suits 12mm Hinge Panel
- 316 Grade Stainless powder coated backing plate
- · Sold as a pair
- Gate needs to be drilled with 4 x 10mm Holes (24mm in from the side and 47 apart)
- Hinge panel needs to be drilled 4 x 14mm Holes (40mm in from the side and 60mm apart)
- For best results allow for a 16mm gap between the hinge panel and gate

## Description

- Matt Black Glass to Glass Gate Hinge
- Use for Glass Pool Fence Gate or Glass Balustrade Gate
- Suits 8 & 10mm Glass Gates
- Suits 12mm Hinge Panel
- 316 Grade Stainless powder coated backing plate