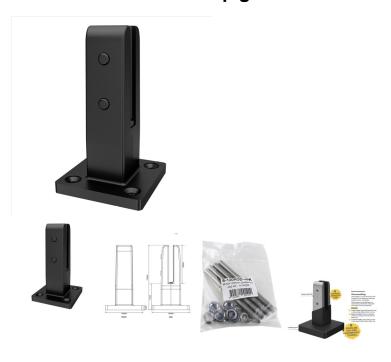

## **Matt Black Base Plate Spigots with Threaded Rods**

- · High-technology insulated pool fencing spigot
- Electrical Insulation Tested
- Durable polymer insulating barrier precisely formed over premium SS2205 stainless steel
- 47mm front profile
- Tapered, anti-toe-hold top design
- Compatible with frameless glass 12mm toughened panels

## Description

- High-technology insulated pool fencing spigot
- Electrical Insulation Tested
- Durable polymer insulating barrier precisely formed over premium SS2205 stainless steel
- 47mm front profile
- Tapered, anti-toe-hold top design
- Compatible with frameless glass 12mm toughened panels