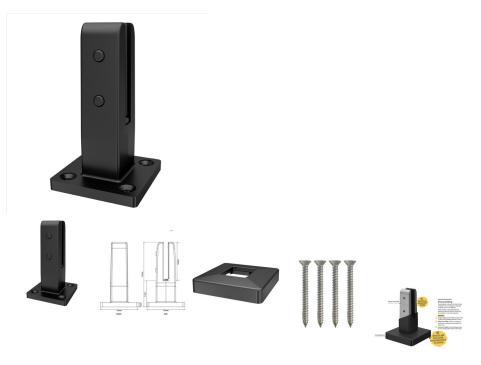

## Matt Black Base Plate Spigots with Cover and Screws

- Matt Black Finish
- High-technology insulated pool fencing spigot
- Electrical Insulation Tested
- Durable polymer insulating barrier precisely formed over premium SS2205 stainless steel
- 47mm front profile
- Tapered, anti-toe-hold top design
- Compatible with frameless glass 12mm toughened panels
- Includes a 105x109mm Dress Ring to cover installation grout
- Includes a 93mm Extender that bolts to the bottom of the spigot for extra embedment if required

Rating: Not Rated Yet **Price** \$ 94.00

\$ 94.00

Ask a question about this product

Description

- Matt Black Finish
- · High-technology insulated pool fencing spigot
- Electrical Insulation Tested

- Durable polymer insulating barrier precisely formed over premium SS2205 stainless steel
- 47mm front profile
- Tapered, anti-toe-hold top design
  Compatible with frameless glass 12mm toughened panels
- Includes a 105x109mm Dress Ring to cover installation grout
  Includes a 93mm Extender that bolts to the bottom of the spigot for extra embedment if required