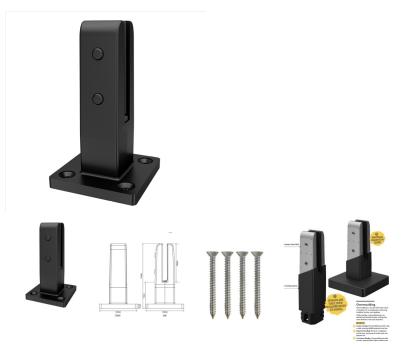

## Matt Black Base Plate Spigot with Screws

- Matt Black Finish
- · High-technology insulated pool fencing spigot
- Electrical Insulation Tested
- Durable polymer insulating barrier precisely formed over premium SS2205 stainless steel
- 47mm front profile
- Tapered, anti-toe-hold top design
- · Compatible with frameless glass 12mm toughened panels
- Includes a 93mm Extender that bolts to the bottom of the spigot for extra embedment if required

Rating: Not Rated Yet **Price** \$ 90.00

\$ 90.00

Ask a question about this product

Description

- Matt Black Finish
- · High-technology insulated pool fencing spigot
- Electrical Insulation Tested
- Durable polymer insulating barrier precisely formed over premium SS2205 stainless steel

- 47mm front profile
- Tapered, anti-toe-hold top design
  Compatible with frameless glass 12mm toughened panels
- Includes a 93mm Extender that bolts to the bottom of the spigot for extra embedment if required