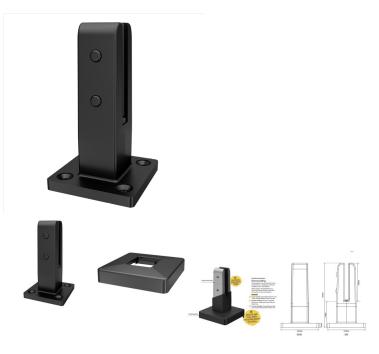

## Matt Black Base Plate Spigot with Cover

- Matt Black Finish
- High-technology insulated pool fencing spigot
- Electrical Insulation Tested
- Durable polymer insulating barrier precisely formed over premium SS2205 stainless steel
- 47mm front profile
- Tapered, anti-toe-hold top design
- Compatible with frameless glass 12mm toughened panels
- Includes a 105x109mm Dress Ring to cover installation grout

Rating: Not Rated Yet **Price** \$ 84.00

\$ 84.00

Ask a question about this product

Description

- Matt Black Finish
- High-technology insulated pool fencing spigot
- Electrical Insulation Tested
- Durable polymer insulating barrier precisely formed over premium SS2205 stainless steel
- 47mm front profile

- Tapered, anti-toe-hold top designCompatible with frameless glass 12mm toughened panels
- Includes a 105x109mm Dress Ring to cover installation grout