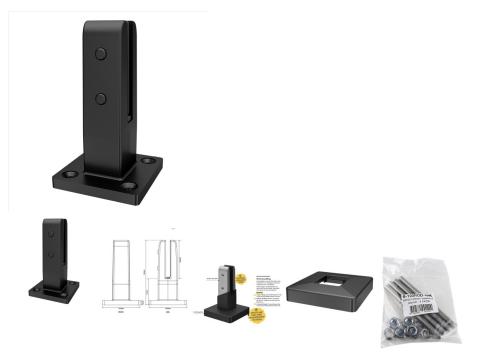

## Matt Black Base Plate Spigot with Cover and Threaded Rods

- High-technology insulated pool fencing spigot
- Electrical Insulation Tested
- Durable polymer insulating barrier precisely formed over premium SS2205 stainless steel
- 47mm front profile
- Tapered, anti-toe-hold top design
- Compatible with frameless glass 12mm toughened panels

## Description

- · High-technology insulated pool fencing spigot
- Electrical Insulation Tested
- Durable polymer insulating barrier precisely formed over premium SS2205 stainless steel
- 47mm front profile
- Tapered, anti-toe-hold top design
- Compatible with frameless glass 12mm toughened panels