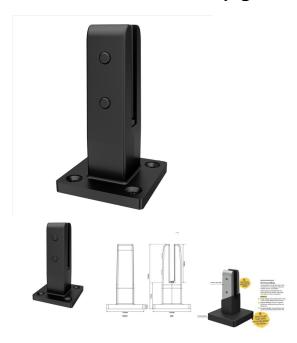

## **Matt Black Base Plate Spigot**

- Matt Black Finish
- High-technology insulated pool fencing spigot
- Electrical Insulation Tested
- Durable polymer insulating barrier precisely formed over premium SS2205 stainless steel
- 47mm front profile
- Tapered, anti-toe-hold top design
- Compatible with frameless glass 12mm toughened panels

## Description

- Matt Black Finish
- High-technology insulated pool fencing spigot
- Electrical Insulation Tested
- Durable polymer insulating barrier precisely formed over premium SS2205 stainless steel
- 47mm front profile
- Tapered, anti-toe-hold top design

• Compatible with frameless glass 12mm toughened panels