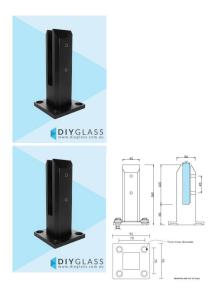

## **Matt Black Base Plate Spigot**

- Matt Black Powder Coated Stainless Steel
- Easy Top Mount Base Plate Installation
- Double Friction of easy glass alignment
- Friction Fit Glass (no holes in glass required)
- Suits 12mm thick glass
- 45mm Front profile
- 4 x 11mm Counter Sunk Holes for timber screw or Countersunk bolt installation

## Description

- Matt Black Powder Coated Stainless Steel
- Easy Top Mount Base Plate Installation
- Double Friction of easy glass alignment
- Friction Fit Glass (no holes in glass required)
- Suits 12mm thick glass
- 45mm Front profile
- 4 x 11mm Counter Sunk Holes for timber screw or Countersunk bolt installation