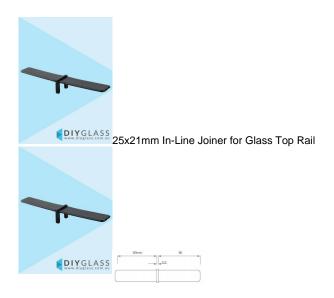

## Matt Black 25x21mm In-Line Joiner for Glass Balustrade / Pool Fence Top Rail

- Black Powder Coated 316 grade Stainless Steel
- Joins 2 straight lengths of 25x21mm Slotted Stainless Steel Tube
- Use for Glass Balustrade or Glass Pool Fence Top Rail
- 316 grade Stainless Steel
- Fit by Welding or epoxy glue
- · Available in Mirror or satin finish

## Description

- Black Powder Coated 316 grade Stainless Steel
- Joins 2 straight lengths of 25x21mm Slotted Stainless Steel Tube
- Use for Glass Balustrade or Glass Pool Fence Top Rail
- 316 grade Stainless Steel
- Fit by Welding or epoxy glue
- Available in Mirror or satin finish