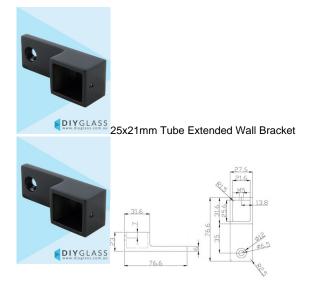

## Matt Black 25x21mm Extended Wall Plate for Glass Balustrade / Pool Fence Top Rail

- Black Powder Coated 316 grade Stainless Steel
- Extened Wall Plate for use with Face Mount Glass Balustrade
- Used to attach rail to flat post or wall
- Use for Glass Balustrade or Glass Pool Fence Top Rail
- Fit by Welding or epoxy glue

Rating: Not Rated Yet **Price** \$ 22.85

\$ 22.85

Ask a question about this product

Description

- Black Powder Coated 316 grade Stainless Steel
- Extened Wall Plate for use with Face Mount Glass Balustrade
- Used to attach rail to flat post or wall
- Use for Glass Balustrade or Glass Pool Fence Top Rail
- Fit by Welding or epoxy glue