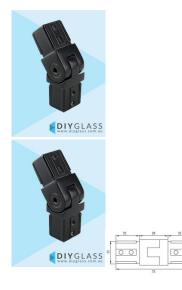

## Matt Black 25x21mm Adjustable Vertical Joiner for Glass Balustrade / Pool Fence Top Rail

- Black Powder Coated 316 grade Stainless Steel
- Joins 25x21mm Slotted Tube at a change of Vertical Joiner (eg. Down Stairs)
- Use for Glass Balustrade or Glass Pool Fence Top Rail
- Fit by Welding or epoxy glue

Rating: Not Rated Yet **Price** \$ 31.00

\$ 31.00

Ask a question about this product

Description

- Black Powder Coated 316 grade Stainless Steel
- Joins 25x21mm Slotted Tube at a change of Vertical Joiner (eg. Down Stairs)
- Use for Glass Balustrade or Glass Pool Fence Top Rail
- Fit by Welding or epoxy glue