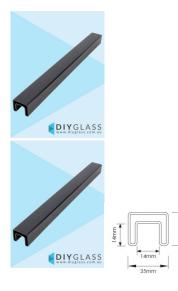

## Matt Black 25x21mm 5800mm Long Slotted Rectangle Tube for Glass Balustrade / Pool Fence Top Rail

- Black Powder Coated 316 grade Stainless Steel
- Use for Glass Balustrade or Glass Pool Fence Top Rail
- Fits directly onto the top of the glass
- 316 grade Stainless Steel
- 14x14mm Slot
- · Install with glazing rubber or silicon directly to the glass

Rating: Not Rated Yet **Price** \$ 193.00

\$193.00

Ask a question about this product

Description

- Black Powder Coated 316 grade Stainless Steel
- Use for Glass Balustrade or Glass Pool Fence Top Rail
- Fits directly onto the top of the glass
- 316 grade Stainless Steel
- 14x14mm Slot
- Install with glazing rubber or silicon directly to the glass