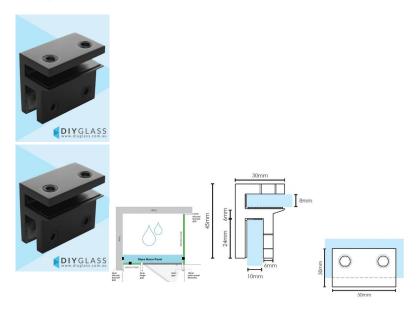

## Large Glass Brace Bracket - Matt Black - For Glass Shower Screen

Used to stiffen and brace a return or hinge panel by fixing a brace panel along the top and tying them together.

Can also be used to tie a Fixed panel back to the wall.

- Small Glass Brace Bracket
- Matt Black Finish
- Square Finish Edges
- Brace 8mm thick glass hood to 10mm thick return & hinge panels
- 4 x compression/friction screws
- Sturdy design
- No holes required in glass
- Made from solid brass

## Description

Used to stiffen and brace a return or hinge panel by fixing a brace panel along the top and tying them together.

Can also be used to tie a Fixed panel back to the wall.

- Small Glass Brace Bracket
- Matt Black Finish
- Square Finish Edges
- Brace 8mm thick glass hood to 10mm thick return & hinge panels
- 4 x compression/friction screws
  Sturdy design
- No holes required in glassMade from solid brass