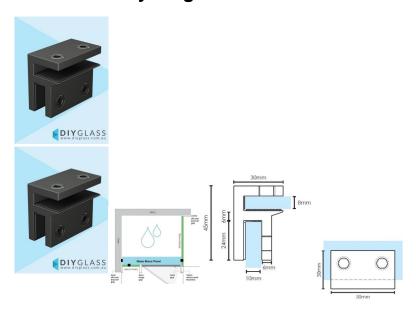

- Small Glass Brace Bracket
- Square Finish Edges
- Brace 8mm thick glass hood to 10mm thick return & hinge panels
- 4 x compression/friction screws
- Sturdy design
- No holes required in glass

Tip: Place bracket ensuring glass door does not hit when swinging inwards.

- Brace 8mm thick glass hood to 10mm thick return & hinge panels
  4 x compression/friction screws

- Sturdy designNo holes required in glass

Tip: Place bracket ensuring glass door does not hit when swinging inwards.