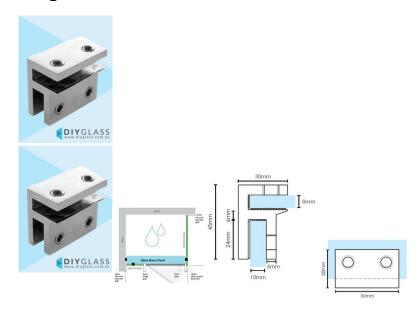

## Large Glass Brace Bracket - Chrome Plated - For Shower Screen

Used to stiffen and brace a return or hinge panel by fixing a brace panel along the top and tying them together.

Can also be used to tie a Fixed panel back to the wall.

- Small Glass Brace Bracket
- Square Finish Edges
- Brace 8mm thick glass hood to 10mm thick return & hinge panels
- 4 x compression/friction screws
- Sturdy design
- No holes required in glass
- Made from solid brass

## Description

Used to stiffen and brace a return or hinge panel by fixing a brace panel along the top and tying them together.

Can also be used to tie a Fixed panel back to the wall.

• Small Glass Brace Bracket

- Square Finish Edges
  Brace 8mm thick glass hood to 10mm thick return & hinge panels
  4 x compression/friction screws
  Sturdy design
  No holes required in glass
  Made from solid brass

Tip: Place bracket ensuring glass door does not hit when swinging inwards.