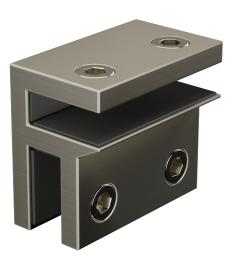

## **Brushed Nickel Large Glass Brace Bracket**

Used to stiffen and brace a return or hinge panel by fixing a brace panel along the top and tying them together.

Can also be used to tie a Fixed panel back to the wall.

- Small Glass Brace Bracket
- Square Finish Edges
- Brace 8mm thick glass hood to 10mm thick return & hinge panels
- 4 x compression/friction screws
- Sturdy design
- No holes required in glass

Tip: Place bracket ensuring glass door does not hit when swinging inwards.

## Description

Used to stiffen and brace a return or hinge panel by fixing a brace panel along the top and tying them together.

Can also be used to tie a Fixed panel back to the wall.

- Small Glass Brace Bracket
- Square Finish Edges
- Brace 8mm thick glass hood to 10mm thick return & hinge panels
- 4 x compression/friction screws
- Sturdy design
- No holes required in glass

Tip: Place bracket ensuring glass door does not hit when swinging inwards.

// //