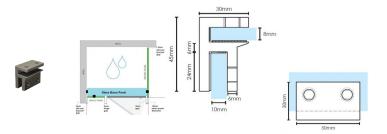

- Small Glass Brace Bracket
- Square Finish Edges
- Brace 8mm thick glass hood to 10mm thick return & hinge panels
- 4 x compression/friction screws
- Sturdy design
- No holes required in glass

Tip: Place bracket ensuring glass door does not hit when swinging inwards.

## Description

Used to stiffen and brace a return or hinge panel by fixing a brace panel along the top and tying them together.

Can also be used to tie a Fixed panel back to the wall.

- Small Glass Brace Bracket
- Square Finish Edges
- Brace 8mm thick glass hood to 10mm thick return & hinge panels
- 4 x compression/friction screws
- Sturdy design
- No holes required in glass

Tip: Place bracket ensuring glass door does not hit when swinging inwards.

// //