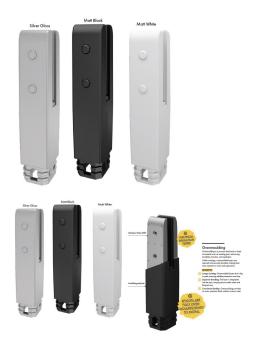

## **Insulated Core Hole Spigot**

- High-technology insulated pool fencing spigot
- Electrical Insulation Tested
- Durable polymer insulating barrier precisely formed over premium SS2205 stainless steel
- 47mm front profile
- Tapered, anti-toe-hold top design
- Compatible with frameless glass 12mm toughened panels

## Description

- High-technology insulated pool fencing spigot
- Electrical Insulation Tested
- Durable polymer insulating barrier precisely formed over premium SS2205 stainless steel
- 47mm front profile
- Tapered, anti-toe-hold top design
- Compatible with frameless glass 12mm toughened panels