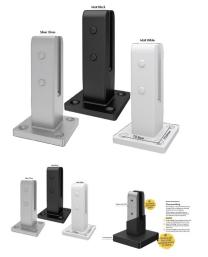

## **Insulated Base Plate Spigot**

- · High-technology insulated pool fencing spigot
- Electrical Insulation Tested
- Durable polymer insulating barrier precisely formed over premium SS2205 stainless steel
- 47mm front profile
- Tapered, anti-toe-hold top design
- Compatible with frameless glass 12mm toughened panels

Rating: Not Rated Yet **Price** \$ 0.00

\$ 0.00

Ask a question about this product

Description

- High-technology insulated pool fencing spigot
- Electrical Insulation Tested
- Durable polymer insulating barrier precisely formed over premium SS2205 stainless steel
- 47mm front profile
- Tapered, anti-toe-hold top design
- Compatible with frameless glass 12mm toughened panels