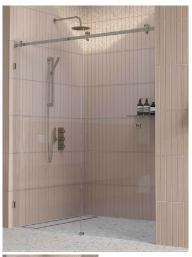

## **Adjustable Inline Sliding Door Shower Screen**

## Priced from \$755. Select size and finish for pricing!!

Available in sizes for a wall to wall opening from 1200mm to 1940mm.

Available in Polished Chrome, Matt Black, Brushed Nickel and Brushed Brass/Gold finishes.