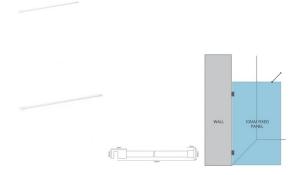

## Matt White Glass to Wall Adjustable Horizontal Glass Shower Screen Support Arm

Used to stiffen and brace a Return/Fixed panel by connecting it to the adjacent wall.

- Adjacent Wall to Glass support arm
- Adjustable length by cutting the tube to the required length.
- Maximum width of 1200mm
- Hidden fixing wall installation for a neat finish.
- Suitable for 8 and 10mm thick glass
- · Compression/friction screws secure to the glass. No holes in glass required

## Description

Used to stiffen and brace a Return/Fixed panel by connecting it to the adjacent wall.

- Adjacent Wall to Glass support arm
- Adjustable length by cutting the tube to the required length.
- Maximum width of 1200mm
- Hidden fixing wall installation for a neat finish.
- Suitable for 8 and 10mm thick glass
- · Compression/friction screws secure to the glass. No holes in glass required